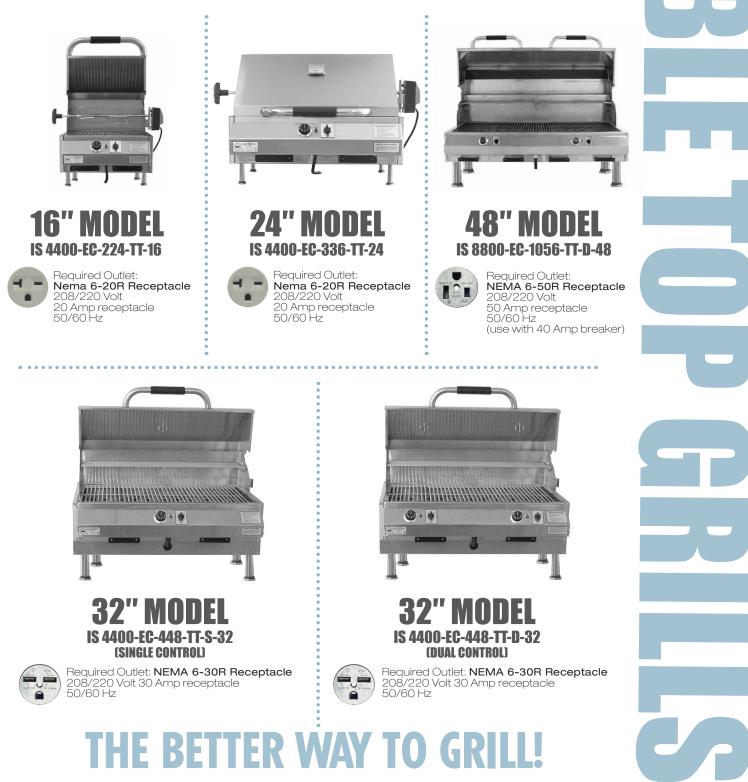

#### **FEATURES PARTICULAR TO THE 48**"

- Cooking Area 1056 sq. in. (22" x 48")
- Stainless Steel Cooking Grids(4)
- Dual 10-60 Minute Timers

#### FEATURES PARTICULAR TO THE 32" DUAL CONTROL

- Cooking Area 448 sq. in. (14" x 32")
- Stainless Steel Cooking Grids(4)
- Dual 10-60 Minute Timers

#### **FEATURES PARTICULAR TO THE 32" SINGLE CONTROL**

- Cooking Area 448 sq. in. (14" x 32")
- Stainless Steel Cooking Grids(4)
- 10-60 Minute Timer

#### **FEATURES PARTICULAR TO THE 24"**

- Cooking Area 336 sq. in. (14" x 24")
- Stainless Steel Cooking Grids(3)
- 10-60 Minute Timer

#### **FEATURES PARTICULAR TO THE 16"**

- Cooking Area 224 sq. in. (14" x 16")
- Stainless Steel Cooking Grids(2)
- 10-60 Minute Timer